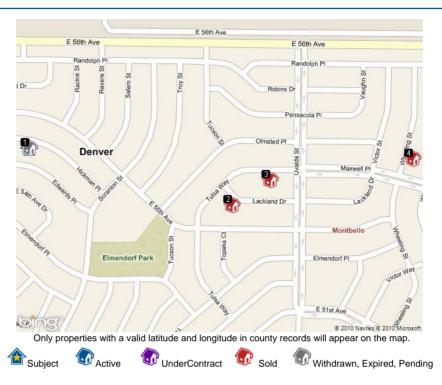

## Мар

## **Comparable Properties**

|    | Address           | List Date | Sold Date | Original<br>List Price | Sold Price |
|----|-------------------|-----------|-----------|------------------------|------------|
| 1. | 12964 LACKLAND Dr | 05/04/10  | 06/23/10  | \$134,900              | \$129,500  |
| 2. | 5538 TULSA Way    | 03/27/10  | 06/17/10  | \$134,700              | \$129,000  |
| 3. | 5538 WHEELING St  | 04/02/10  | 05/24/10  | \$149,900              | \$148,000  |
| 4. | 12352 Hickman Pl  | 06/25/10  |           | \$103,900              |            |